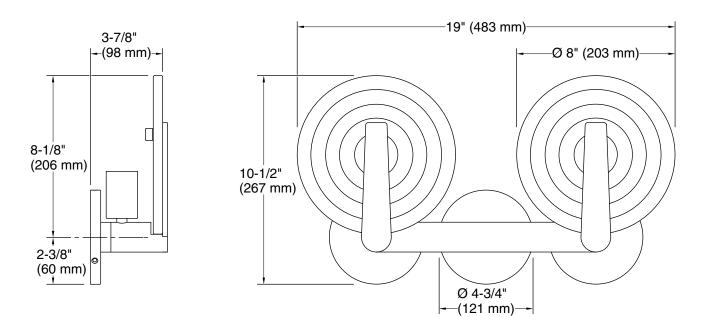

### **Technical Information**

| All product dimensions are nominal. |                               |
|-------------------------------------|-------------------------------|
| Material:                           | Glass, Aluminum, Steel, Brass |
| Number of Lights:                   | 2                             |
| Lighting Type:                      | Socket-based                  |
| Socket Type:                        | E-26 Medium                   |
| Number of Shades:                   | 2                             |
| Shade Type:                         | Clear Swirl Glass             |
| Hanging Type:                       | Non-hanging                   |
|                                     |                               |