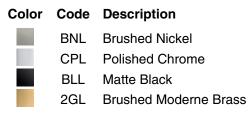

and creates a beautiful accent in any space
- Clear glass disks have an organic swirl pattern that create a dramatic play of light
- Requires bulbs with medium (E26) base; type T or B bulbs recommended (sold separately)
- Suitable for damp locations, per UL 1598
- Coordinates with products in the Hint<sup>®</sup> collection

### Material

- Manufactured with quality materials and complemented with a meticulous finishing process
- Durable finishes engineered to last and designed to coordinate with KOHLER faucet finishes

## Installation

Wall-mount





## **Codes/Standards**

UL 1598 CSA C22.2 No. 250.0

# KOHLER<sup>®</sup> Indoor Lighting Fixtures Limited Warranty

See website for detailed warranty information.

## **Available Colors/Finishes**

Color tiles intended for reference only.









## **Required Electrical Service**

One circuit required.

120 V, 1 A, 60 Hz

### **Technical Information**

| All product dimensions are nominal. |                               |
|-------------------------------------|-------------------------------|
| Material:                           | Glass, Aluminum, Steel, Brass |
| Number of Lights:                   | 2                             |
| Lighting Type:                      | Socket-based                  |
| Socket Type:                        | E-26 Medium                   |
| Number of Shades:                   | 2                             |
| Shade Type:                         | Clear Swirl Glass             |
| Hanging Type:                       | Non-hanging                   |
|