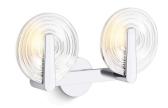

### Features

- The Hint lighting collection complements both contemporary and traditional decor and creates a beautiful accent in any space
- Clear glass disks have an organic swirl pattern that create a dramatic play of light
- Requires bulbs with medium (E26) base; type T or B bulbs recommended (sold separately)
- Suitable for damp locations, per UL 1598
- Coordinates with products in the Hint<sup>®</sup> collection

### **Technical Information**

| All product dimensions are nominal. |                               |
|-------------------------------------|-------------------------------|
| Material:                           | Glass, Aluminum, Steel, Brass |
| Number of Lights:                   | 2                             |
| Lighting Type:                      | Socket-based                  |
| Socket Type:                        | E-26 Medium                   |
| Number of Shades:                   | 2                             |
| Shade Type:                         | Clear Swirl Glass             |
| Hanging Type:                       | Non-hanging                   |
|                                     |                               |