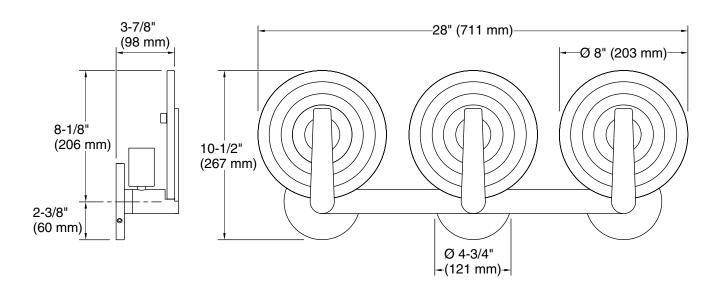

# Installation

Wall-mount

## **Technical Information**

| All product dimensions are nominal. |                               |
|-------------------------------------|-------------------------------|
| Material:                           | Glass, Aluminum, Steel, Brass |
| Number of Lights:                   | 3                             |
| Lighting Type:                      | Socket-based                  |
| Socket Type:                        | E-26 Medium                   |
| Number of Shades:                   | 3                             |
| Shade Type:                         | Clear Swirl Glass             |
| Hanging Type:                       | Non-hanging                   |
|                                     |                               |