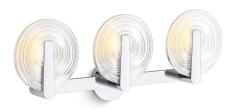

# Hint™ Three-light sconce K-38398-SC03S

## Features

- The Hint lighting collection complements both contemporary and traditional decor and creates a beautiful accent in any space
- Clear glass disks have an organic swirl pattern that create a dramatic play of light
- Requires bulbs with medium (E26) base; type T or B bulbs recommended (sold separately)
- Suitable for damp locations, per UL 1598
- Coordinates with products in the Hint<sup>®</sup> collection