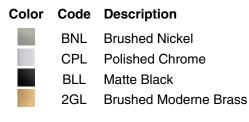

decor and creates a beautiful accent in any space
- Clear glass disks have an organic swirl pattern that create a dramatic play of light
- Requires bulbs with medium (E26) base; type T or B bulbs recommended (sold separately)
- Suitable for damp locations, per UL 1598
- Coordinates with products in the Hint<sup>®</sup> collection

## Material

- Manufactured with quality materials and complemented with a meticulous finishing process
- Durable finishes engineered to last and designed to coordinate with KOHLER faucet finishes

# Installation

Wall-mount



# **Codes/Standards**

UL 1598 CSA C22.2 No. 250.0

# KOHLER<sup>®</sup> Indoor Lighting Fixtures Limited Warranty

See website for detailed warranty information.

# **Available Colors/Finishes**

Color tiles intended for reference only.









# **Required Electrical Service**

One circuit required.

120 V, 1.5 A, 60 Hz

## **Technical Information**

| All product dimensions are nominal. |                               |
|-------------------------------------|-------------------------------|
| Material:                           | Glass, Aluminum, Steel, Brass |
| Number of Lights:                   | 3                             |
| Lighting Type:                      | Socket-based                  |
| Socket Type:                        | E-26 Medium                   |
| Number of Shades:                   | 3                             |
| Shade Type:                         | Clear Swirl Glass             |
| Hanging Type:                       | Non-hanging                   |
|