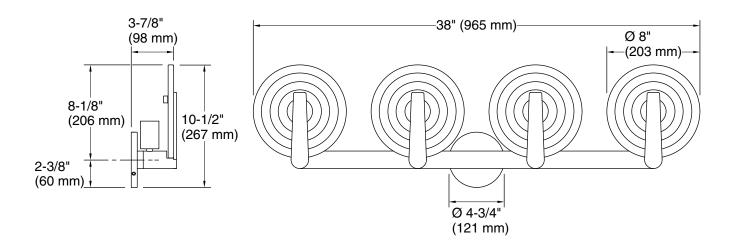

## **Technical Information**

| All product dimensions are nominal. |                               |
|-------------------------------------|-------------------------------|
| Material:                           | Glass, Aluminum, Steel, Brass |
| Number of Lights:                   | 4                             |
| Lighting Type:                      | Socket-based                  |
| Socket Type:                        | E-26 Medium                   |
| Number of Shades:                   | 4                             |
| Shade Type:                         | Clear Swirl Glass             |
| Hanging Type:                       | Non-hanging                   |
|                                     |                               |