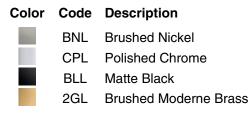

decor and creates a beautiful accent in any space
- Clear glass disks have an organic swirl pattern that create a dramatic play of light
- Requires bulbs with medium (E26) base; type T or B bulbs recommended (sold separately)
- Suitable for damp locations, per UL 1598
- Coordinates with products in the Hint<sup>®</sup> collection

## Material

- Manufactured with quality materials and complemented with a meticulous finishing process
- Durable finishes engineered to last and designed to coordinate with KOHLER faucet finishes

# Installation

Wall-mount



# **Codes/Standards**

UL 1598 CSA C22.2 No. 250.0

# KOHLER<sup>®</sup> Indoor Lighting Fixtures Limited Warranty

See website for detailed warranty information.

# **Available Colors/Finishes**

Color tiles intended for reference only.









## **Required Electrical Service**

One circuit required.

120 V, 60 Hz

## **Technical Information**

| All product dimensions are nominal. |                               |
|-------------------------------------|-------------------------------|
| Material:                           | Glass, Aluminum, Steel, Brass |
| Number of Lights:                   | 4                             |
| Lighting Type:                      | Socket-based                  |
| Socket Type:                        | E-26 Medium                   |
| Number of Shades:                   | 4                             |
| Shade Type:                         | Clear Swirl Glass             |
| Hanging Type:                       | Non-hanging                   |
|                                     |