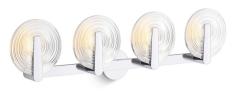

# Hint™ Four-light sconce K-38399-SC04S

## Features

- The Hint lighting collection complements both contemporary and traditional decor and creates a beautiful accent in any space
- Clear glass disks have an organic swirl pattern that create a dramatic play of light
- Requires bulbs with medium (E26) base; type T or B bulbs recommended (sold separately)
- Suitable for damp locations, per UL 1598
- Coordinates with products in the Hint<sup>®</sup> collection