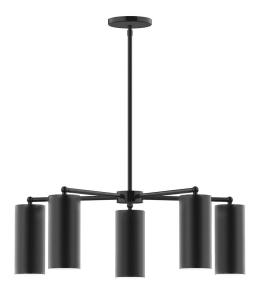

# J-SERIES JORDAN 5-LIGHT CHANDELIER

### FEATURES + BENEFITS

- Metal RLM shades are spun from heavy duty aluminum.
- Polyester powder coat finish provides color retention and scratch resistance.
- White powder coat shade interior for maximum light output.
- Hang-straight swivel at canopy included.
- UL Listed for Dry Location.
- Warranty: Limited 1 Year.
- Made in USA.