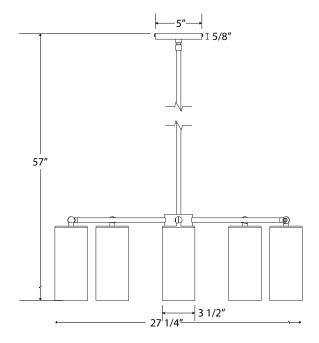

#### **Product Dimensions:**

Width 27.25", Shade Height 8", Overall Height 57", Canopy 5" diameter Lamping:

100W Medium Base per socket