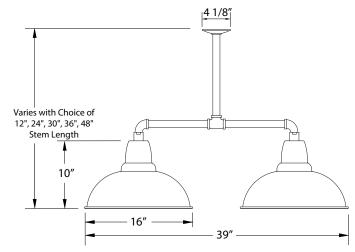

#### Product Dimensions:

Width 16", Shade Height 10" Length 39", Canopy Dia. 4 1/8", Overall Height=Choice of Vertical Stem Length + 12 3/4"