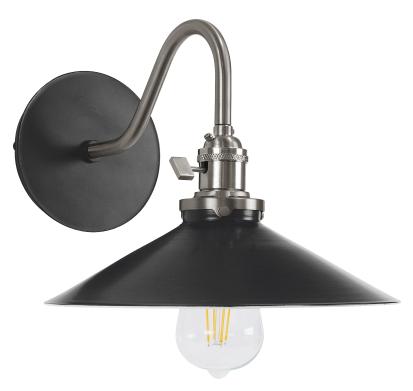

## **Product Dimensions:**

Width 10", Height 8 1/2", Depth 12 3/4", Canopy Dia. 5"