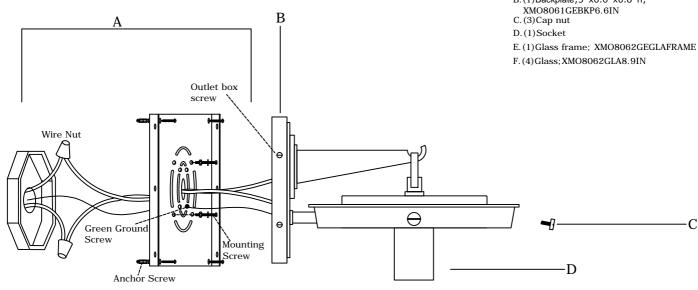

# Part Number

- Part Numbers A.Mounting Hardware (3)Wire Nut

  - (1)Mounting Plate
  - (4) Anchor Screw
  - (2) Mounting Screw
  - (1) Green GroundScrew
- (4)Outlet box screw B. (1)Backplate; 5"x6.6"x0.8"h;

- For installation of mounting plate:
  1.Put the mounting plate over the outlet box and mark the 4 points on the wall surface at the center of 4 holes on the mounting plate.
  2.Drill 4 holes at the marked points and insert the wall anchors.
  3.Place the mounting plate over the outlet box and secure it with outlet

  - screws. Insert the wall anchor screws inside the wall anchors and tighten it.

|              | <b></b>        |          |
|--------------|----------------|----------|
| x4           | x2             | х3       |
| Anchor Screw | Mounting Screw | Wire Nut |