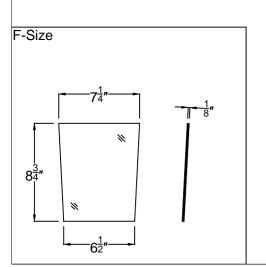

# Part Number

- Part Numbers A.Mounting Hardware (3)Wire Nut

  - (1)Mounting Plate
  - (4) Anchor Screw
  - (2) Mounting Screw
  - (1) Green GroundScrew
- (4)Outlet box screw B. (1)Backplate; 5"x6.6"x0.8"h;