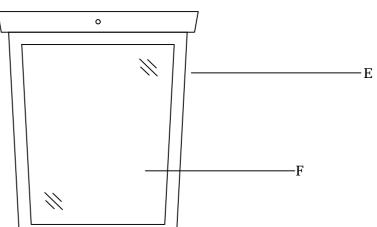

#### How to change glass

- 1. Take the bottom cage down by removing the screws on the top of it.
- 2.Remove the L-shaped metal strap by unscrewing the screws.
- 3.If necessary, smooth out the silicone glue along the glass channel, prior to placing in the new glass panel.
- 4. Put the new glass panel on and secure it with the L-shaped metal strap and screws.

# Part Number

- Part Numbers A.Mounting Hardware (3)Wire Nut

  - (1)Mounting Plate
  - (4) Anchor Screw
  - (2) Mounting Screw
  - (1) Green GroundScrew
- (4)Outlet box screw B. (1)Backplate; 5"x6.6"x0.8"h;