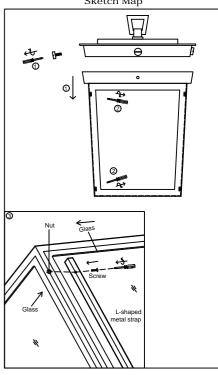

### Sketch Map

WARNING: This product can expose you to Lead, which is known to the State of California to cause cancer and/or birth defects or reproductive harm. For more information go to www.P65Warnings.ca.gov

#### How to change glass

- 1. Take the bottom cage down by removing the screws on the top of it.
- 2.Remove the L-shaped metal strap by unscrewing the screws.
- 3.If necessary, smooth out the silicone glue along the glass channel, prior to placing in the new glass panel.
- 4. Put the new glass panel on and secure it with the L-shaped metal strap and screws.