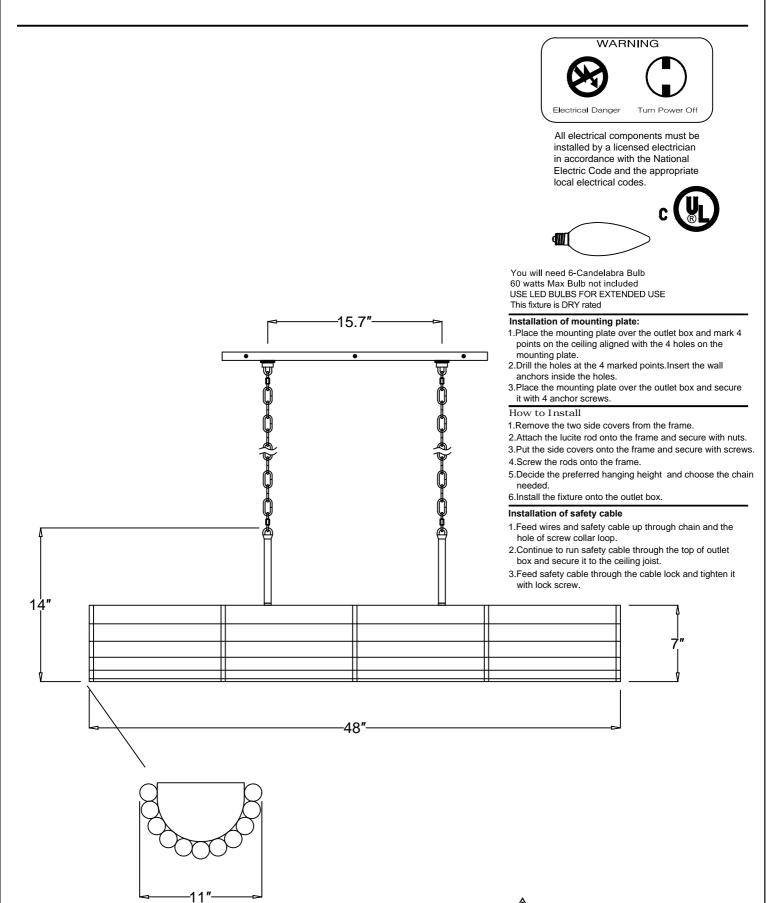

## **Part Numbers**

A.Mounting Hardware

(1)Mounting Plate

(3)Wire Nut

(4)Outlet Box Screws

(6)Screws

B.(1)Canopy;24"x5.5"x0.8"h;XMO3007PNCAN24IN

C.(2)Screw Collar Loop

D.(2)Collar Ring

E.(4)Quick Link

F.(2)Chain;72"Lx Ø5.0mmT;XMO3004PNCHA5MM

G.(2)Rod;Ø0.63"x6"h;XMO3007PNROD6IN