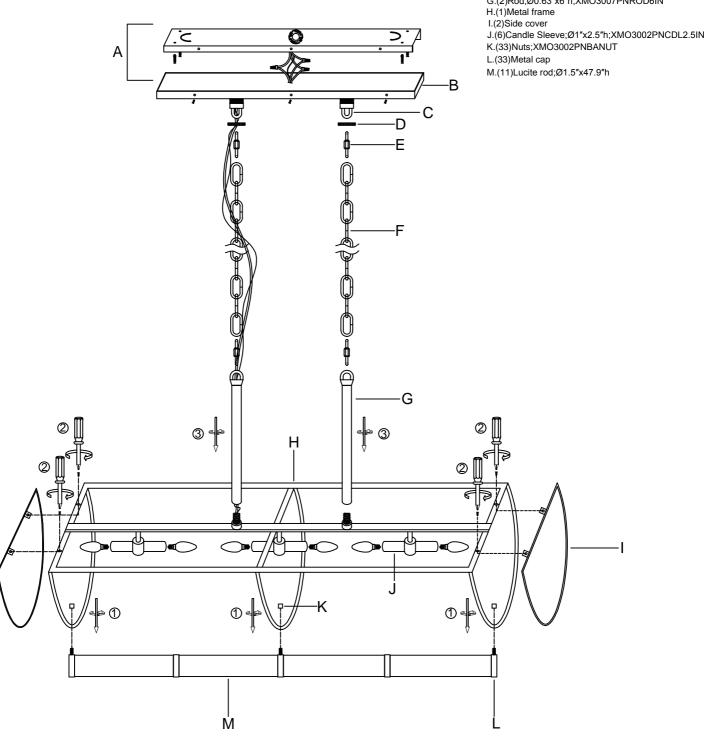

## **Part Numbers**

A.Mounting Hardware

(1)Mounting Plate

(3)Wire Nut

(4)Outlet Box Screws

(6)Screws

B.(1)Canopy;24"x5.5"x0.8"h;XMO3007PNCAN24IN

C.(2)Screw Collar Loop

D.(2)Collar Ring

E.(4)Quick Link

F.(2)Chain;72"Lx Ø5.0mmT;XMO3004PNCHA5MM

G.(2)Rod;Ø0.63"x6"h;XMO3007PNROD6IN