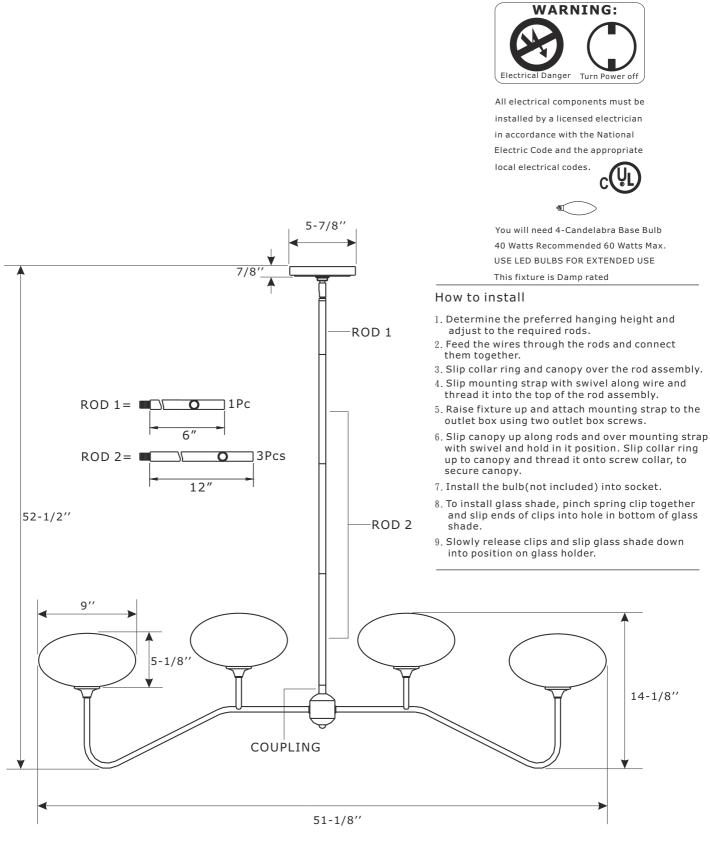

## **CRYST** RAMA

LIGHTING THE WAY FOR SIXTY YEARS

ASSEMBLY INSTRUCTION MODEL #PKR-B8504-BF

## HOW TO REPLACE THE BULB

1. Gently lift the glass up to expose the clip.

2. Pinch the clip together and continue to slowly lift the shade up until the glass is completely out, please handle with care to prevent the glass from breaking.