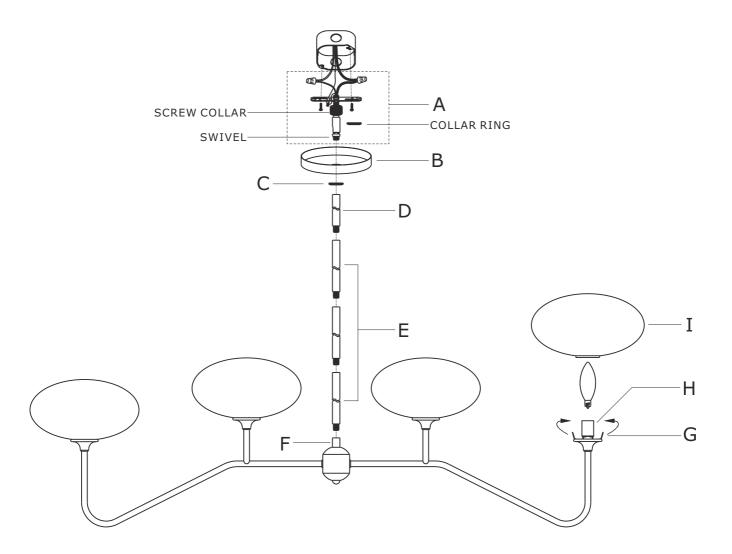

## Part Number

- Part Numbers
- A. (1)-Mounting hardware
- B. (1)-Canopy W5-7/8''xH7/8'' #XRF8501BFCANH
- C. (1)-Collar ring
- D. (1)-Rod D5/8"xL6" #XRF8501BFROD6IN
- E. (3)-Rod D5/8"xL12" #XRF8501BFROD12IN
- F. (1)-Coupling
- G. (4)-Clip
- H. (4)-Socket
- I. (4)-Glass shade #XRF8504GLA9IN