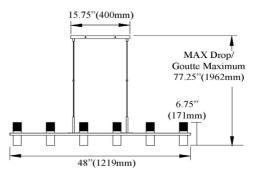

## CRL-4812HC

| Height         | 6.75"       |
|----------------|-------------|
| Width/Length   | 48''        |
| Depth          | 2.25"       |
| Weight         | 15 lbs      |
|                |             |
| Body Material  | Metal       |
| Finish/Color   | Matte Black |
| Type of Finish | Painted     |
|                |             |
| Light Qty      | 12          |
| Light Base     | GU10        |
| Light Max Watt | 50W         |
| Light Inc      | No          |
|                |             |