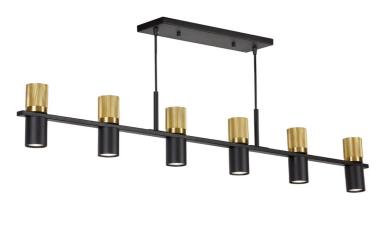

12 Light Horizontal Chandelier in Matte Black & Aged Brass

## CRL-4812HC

| Height         | 6.75"       |
|----------------|-------------|
| Width/Length   | 48''        |
| Depth          | 2.25"       |
| Weight         | 15 lbs      |
|                |             |
| Body Material  | Metal       |
| Finish/Color   | Matte Black |
| Type of Finish | Painted     |
|                |             |
| Light Qty      | 12          |
| Light Base     | GU10        |
| Light Max Watt | 50W         |
| Light Inc      | No          |
|                |             |