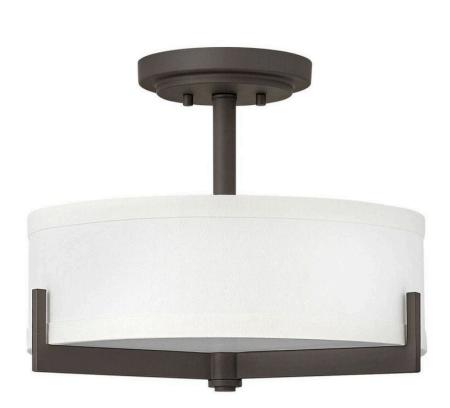

## HAYES

## MEDIUM SEMI-FLUSH MOUNT

## 4231OZ

Hayes is intrinsically basic in design but makes a bold impact in any space. Three Brushed Nickel or Oil Rubbed Bronze arms support the base and, merging both form and function, reach up and around to support the shade. The overscaled off-white linen shade evenly distributes light without overpowering the decor. FINISH: Oil Rubbed Bronze GLASS: Etched Acrylic SHADE: Off-White Linen WIDTH: 16" HEIGHT: 11.8" LIGHT SOURCE: Socket WATTAGE: 3-60w Med.