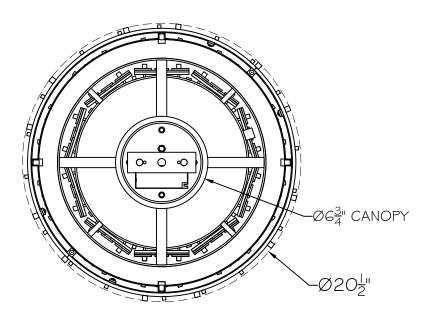

## **CUSTOMER REFERENCE DRAWING**

STYLE CONFIGURATIONS:

-51 (SFT GOLD/CLEAR GLS)

-52 (SFT GOLD/MULTI-TONE GLS)

-61 (MID.STEEL/CLEAR GLS)

-62 (MID.STEEL/MULTI-TONE GLS)

This drawing, specifications and the product depicted are the exclusive property of Fine Art Handcrafted Lighting<sup>®</sup>. In compliance with US copyright and patent requirements, notice is hereby given that this document and the product depicted shall not be copied, altered or used in any manner without the expressed written consent of Fine Art Handcrafted Lighting<sup>®</sup>.

STYLE NUMBER:

100078

DATE:

3/25/25