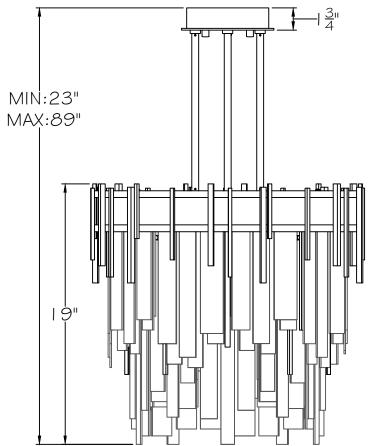

## **CUSTOMER REFERENCE DRAWING**

STYLE CONFIGURATIONS:

-51 (SFT GOLD/CLEAR GLS)

-52 (SFT GOLD/MULTI-TONE GLS)

-61 (MID.STEEL/CLEAR GLS)

-62 (MID.STEEL/MULTI-TONE GLS)

This drawing, specifications and the product depicted are the exclusive property of Fine Art Handcrafted Lighting<sup>®</sup>. In compliance with US copyright and patent requirements, notice is hereby given that this document and the product depicted shall not be copied, altered or used in any manner without the expressed written consent of Fine Art Handcrafted Lighting<sup>®</sup>.

STYLE NUMBER:

100078

DATE:

3/25/25