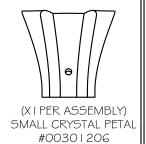

## SMALL LIGHT FLOWER ASSEMBLY (X5 TOTAL)

ЩЩЩ

SOCKET THREADED COLLAR #00401212

STYLE(S)#:

917540

This drawing, specifications and the product depicted are the exclusive property of Fine Art Handcrafted Lighting®. In compliance with US copyright and patent requirements, notice is hereby given that this document and the product depicted shall not be copied, altered or used in any manner without the expressed written consent of Fine Art Handcrafted Lighting®.