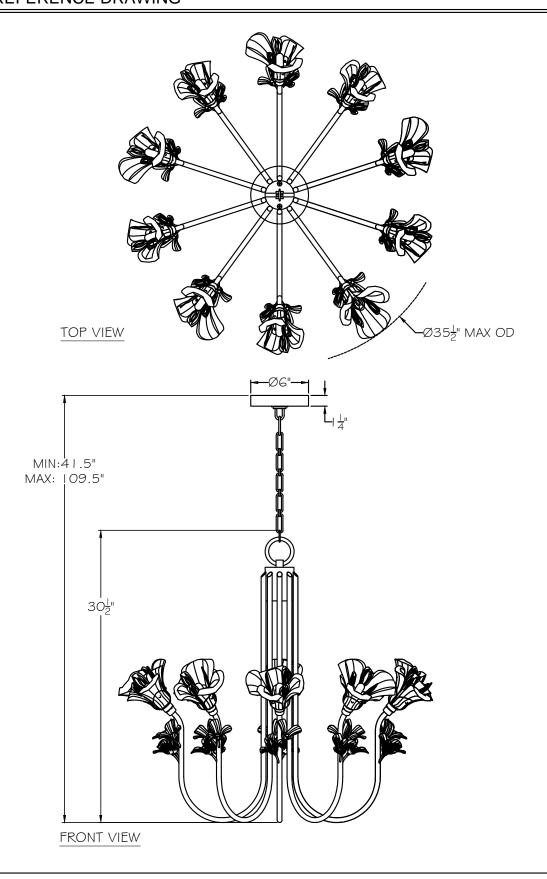

## **CUSTOMER REFERENCE DRAWING**

STYLE CONFIGURATIONS:

-3ST WHITE GESSO -1ST SILVER

This drawing, specifications and the product depicted are the exclusive property of Fine Art Handcrafted Lighting<sup>®</sup>. In compliance with US copyright and patent requirements, notice is hereby given that this document and the product depicted shall not be copied, altered or used in any manner without the expressed written consent of Fine Art Handcrafted Lighting<sup>®</sup>.

STYLE NUMBER:

Fax:(305) 513-5736

DATE:

8/26/20

917540