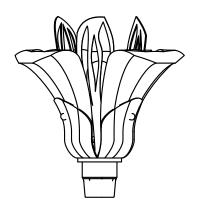

## **CUSTOMER REFERENCE DRAWING**



STYLE CONFIGURATIONS:

-3ST WHITE GESSO -1ST SILVER

This drawing, specifications and the product depicted are the exclusive property of Fine Art Handcrafted Lighting<sup>®</sup>. In compliance with US copyright and patent requirements, notice is hereby given that this document and the product depicted shall not be copied, altered or used in any manner without the expressed written consent of Fine Art Handcrafted Lighting<sup>®</sup>.

STYLE NUMBER:

Fax:(305) 513-5736

DATE:

8/26/20

917540

## CRYSTAL REFERENCE DRAWING



## LARGE LIGHT FLOWER ASSEMBLY (X5 TOTAL)









## SMALL LIGHT FLOWER ASSEMBLY (X5 TOTAL)





ЩЩЩ

SOCKET THREADED COLLAR #00401212



STYLE(S)#:

917540



This drawing, specifications and the product depicted are the exclusive property of Fine Art Handcrafted Lighting®. In compliance with US copyright and patent requirements, notice is hereby given that this document and the product depicted shall not be copied, altered or used in any manner without the expressed written consent of Fine Art Handcrafted Lighting®.

00791444

INSTRUCTION #:

SHEET

1 / 1