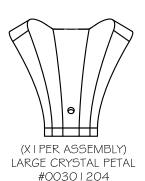

## **CUSTOMER REFERENCE DRAWING**



STYLE CONFIGURATIONS:

-3ST WHITE GESSO -1ST SILVER

This drawing, specifications and the product depicted are the exclusive property of Fine Art Handcrafted Lighting<sup>®</sup>. In compliance with US copyright and patent requirements, notice is hereby given that this document and the product depicted shall not be copied, altered or used in any manner without the expressed written consent of Fine Art Handcrafted Lighting<sup>®</sup>.

STYLE NUMBER:

Fax:(305) 513-5736

DATE:

8/26/20

917540

## CRYSTAL REFERENCE DRAWING



## LARGE LIGHT FLOWER ASSEMBLY (X5 TOTAL)









## SMALL LIGHT FLOWER ASSEMBLY (X5 TOTAL)





ЩЩЩ

SOCKET THREADED COLLAR #00401212



STYLE(S)#:

917540



This drawing, specifications and the product depicted are the exclusive property of Fine Art Handcrafted Lighting®. In compliance with US copyright and patent requirements, notice is hereby given that this document and the product depicted shall not be copied, altered or used in any manner without the expressed written consent of Fine Art Handcrafted Lighting®.

00791444

INSTRUCTION #:

SHEET

1 / 1