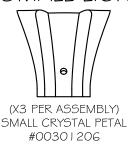

## **CUSTOMER REFERENCE DRAWING**



STYLE CONFIGURATIONS:

-3ST WHITE GESSO -1ST SILVER

This drawing, specifications and the product depicted are the exclusive property of Fine Art Handcrafted Lighting<sup>®</sup>. In compliance with US copyright and patent requirements, notice is hereby given that this document and the product depicted shall not be copied, altered or used in any manner without the expressed written consent of Fine Art Handcrafted Lighting<sup>®</sup>.

STYLE NUMBER:

Fax:(305) 513-5736

DATE:

8/26/20

917540

## CRYSTAL REFERENCE DRAWING



## LARGE LIGHT FLOWER ASSEMBLY (X5 TOTAL)









## SMALL LIGHT FLOWER ASSEMBLY (X5 TOTAL)





ЩЩЩ

SOCKET THREADED COLLAR #00401212



STYLE(S)#:

917540



This drawing, specifications and the product depicted are the exclusive property of Fine Art Handcrafted Lighting®. In compliance with US copyright and patent requirements, notice is hereby given that this document and the product depicted shall not be copied, altered or used in any manner without the expressed written consent of Fine Art Handcrafted Lighting®.

00791444

INSTRUCTION #:

SHEET

1 / 1