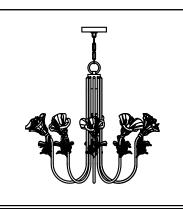

## **CUSTOMER REFERENCE DRAWING**

STYLE CONFIGURATIONS:

-3ST WHITE GESSO -1ST SILVER

This drawing, specifications and the product depicted are the exclusive property of Fine Art Handcrafted Lighting<sup>®</sup>. In compliance with US copyright and patent requirements, notice is hereby given that this document and the product depicted shall not be copied, altered or used in any manner without the expressed written consent of Fine Art Handcrafted Lighting<sup>®</sup>.

STYLE NUMBER:

Fax:(305) 513-5736

DATE:

8/26/20

917540