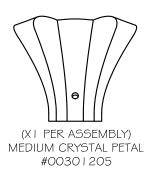

## SMALL LIGHT FLOWER ASSEMBLY (X5 TOTAL)

ЩЩЩ

SOCKET THREADED COLLAR #00401212

STYLE(S)#:

917540

This drawing, specifications and the product depicted are the exclusive property of Fine Art Handcrafted Lighting®. In compliance with US copyright and patent requirements, notice is hereby given that this document and the product depicted shall not be copied, altered or used in any manner without the expressed written consent of Fine Art Handcrafted Lighting®.